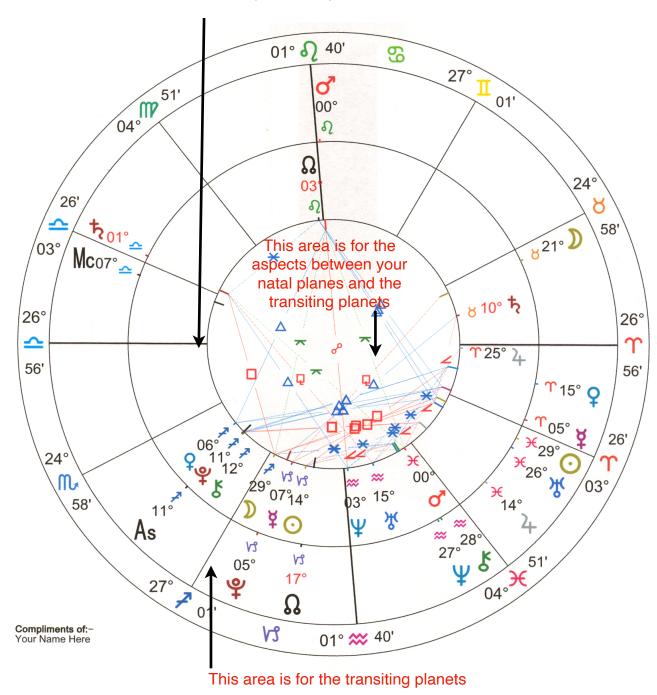

#### This area is for planets of your natal chart

## **Steps in Using this Workbook**

- 1. Print our your ASTROLOGY CHART.
- 2. On the printed CHART, circle the planets in the OUTER(transit) region which are in the signs: Pluto, Uranus and Neptune
- 3. From the glossaries for the planet and sign, write a word for the planet and a word for the sign.
- 4. Next, write a word for the house in which those circled planets reside.
- 5. Highlight OUTER (transit) planets that have aspects: opposition, square.
- 6. If these planets have no aspect, move to step #8.
- 7. For the transiting aspects, identify the INNER (birth) planets that the aspect line touches and circle those planets. Repeat step #3 and #4 for those planets
- 8. Find 2 or 3 challenging aspects with the other planets. Circle the planets and signs and repeat the above steps
- 9. You now have several groups with a planet, sign, and house and words to define those items.
- 10. In the lined section, or in your journey, list each group, i.e. Pluto, Capricorn, 3rd would be listed as "transformation, socially acceptable structures, media/ communication"
- 11. Using the group definitions, we will create Statements based on the questions the transits are presenting.