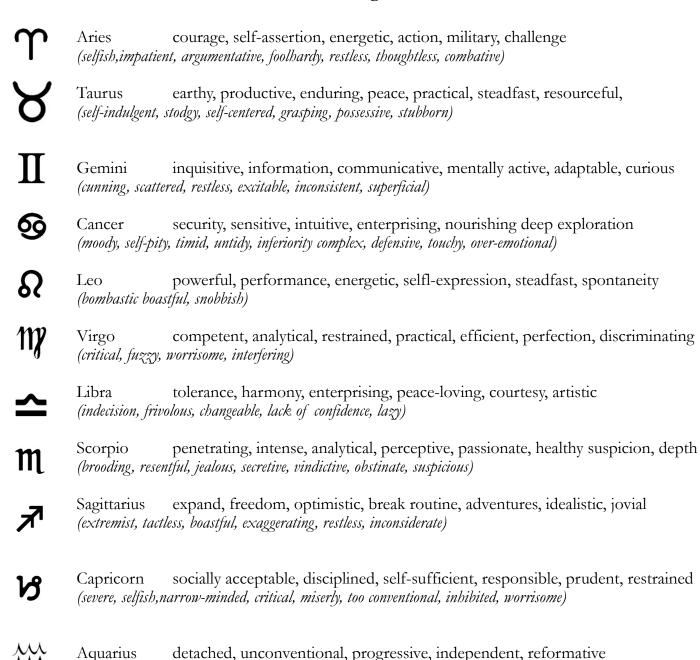

# **Astrology Glyphs and Signs**

Planets How we are wired, how energy will operate

| $\odot$          | Sun     | self, ego formation, embody, vitality                             |
|------------------|---------|-------------------------------------------------------------------|
| $\mathfrak{D}$   | Moon    | nurture, comfortable, mother, emotions, instinct                  |
| Ϋ́               | Mercury | communicate, curiosity, ideas, thinking, intelligence             |
| $\bigcirc$       | Venus   | personal values, beauty, relationships, women, release of tension |
| $Q_{\downarrow}$ | Mars    | courage, action, military, men, territoriality, self-defense      |
| 4                | Jupiter | expansion, jovial, broaden, opportunity                           |
| ħ                | Saturn  | authority, discipline, teacher, men, father                       |
| Ж                | Uranus  | electricity, individuality, freedom, invention, inspiration       |
| Ψ                | Neptune | spiritual, dissolution, connection to Greater                     |
| မှ               | Pluto   | power, transformation, universal, personal renewal, greater good  |

## **Signs**

# Psychological reasons Why the Energy shows up seeking...

Pisces

(perverse, eccentric, cranky, rebellious, erratic, detached)

spiritual, nebulous, impressionable, service, artistic, self-transcendence

(impractical, careless, gullible, emotional, secretive, deceitful, deluded, timid)