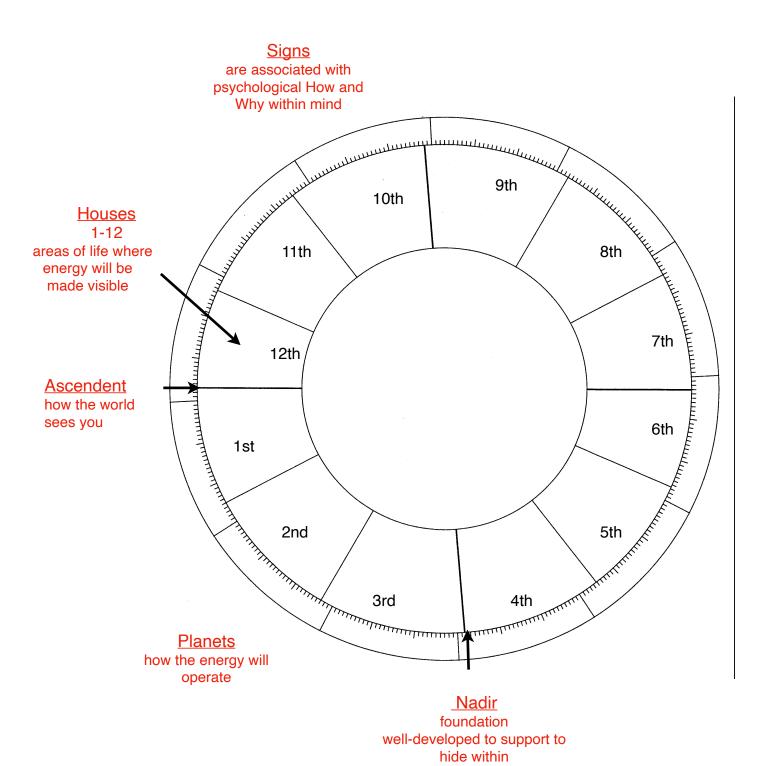

# **Composition of an Astrology Chart**

# Houses

#### Where the action will be visible

| 1st  | Self, beginnings, emergence, renaissance, personal presence and style                                                                                     |
|------|-----------------------------------------------------------------------------------------------------------------------------------------------------------|
| 2nd  | Prove ourself to ourself, possessions, money, personal security, resources, follow-through                                                                |
| 3rd  | Information gathering, communications, listen, short travel, brothers and sisters                                                                         |
| 4th  | Home, intimate relative, seek and establish roots                                                                                                         |
| 5th  | Self-expression, creations, children, psychic refueling, playful, love affairs with life                                                                  |
| 6th  | Create Re-Sponse-Ability, service to the community, skills, health, healing                                                                               |
| 7th  | Identification and unity of self with others, cooperation, interdependency, supportive, partnering                                                        |
| 8th  | Self-sacrifice, shared resources with others, intensification of feelings, psychic housecleaning, sexuality, mortality, life's mysteries, transformation  |
| 9th  | New horizons, expansion, exploration, education, attaining perspective, breaking up routines, define fundamental values                                   |
| 10th | Social status, empowerment, career, going public, professional roles, public declarations                                                                 |
| 11th | Self-direction, long term goals, groups of like-mind, strategic alliances supporting goals, pathfinding                                                   |
| 12th | Release of past in Mystic state, in service to the greater, escapism, confinement, dissolution, large institutions, surrender, self-transcendence, hidden |