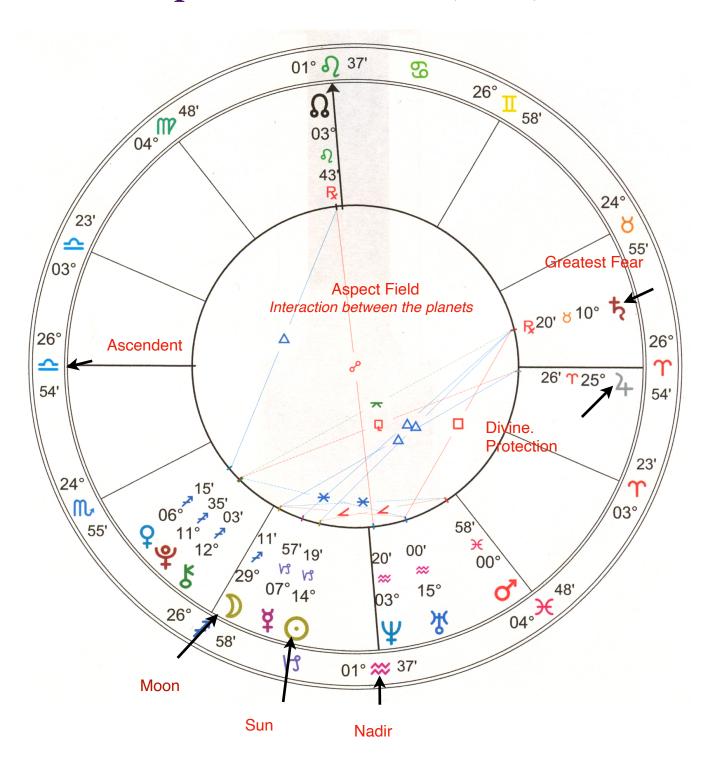

# Composition of a Natal (Birth) Chart

# **Composition of a Transit Chart**

#### This area is for planets of your natal chart