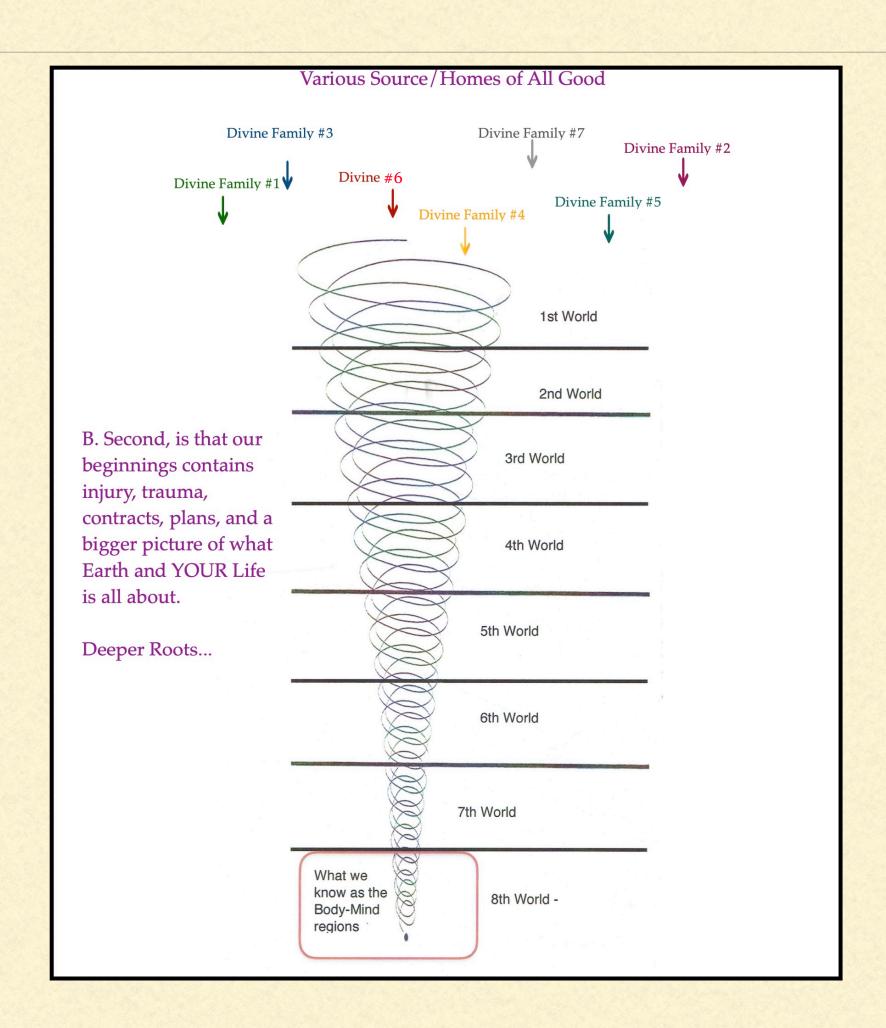

#### FOUNDATION

A Few Experiences in the Galactic Worlds that Have Entrapped all Souls in their Earth Journey

- A lot happened to us as Divine Star Families in the Galactic worlds.
- Whispers from Outsiders deceived and they were invited into our fields
- We became totally owned
- Various plans to free ourselves, or get help did not work
- Earth plan was intended to be a way to identify and remove all trace of Outsiders and their energy of domination
- Before 2000, we were 100% entrapped from the 1st Galactic world into the 8th of Earth.
- Today, there is 25% of that Domination energy remains, almost exclusively in the 8 Dimensions of Earth Life
- We have regained the knowledge of Earth purpose, Female authority voice, male heart strength and can accomplish the major reason for Earth, to identify and remove the entire Domination influence.

## EIGHT WORLDS

Each world is composed of 8 ranges of energy frequency.

The worlds, then have different vibrational speeds and capacity.

Our total Energetic Field of Life has 64 dimensions, or ranges, of frequency.

Earth's 8 dimensions are the slowest and densest.

The Identification and REMOVAL of the Outside societies began in earnest in 2000. As of today, there is 25% of their presence remaining, mostly in the 8th world/Earth