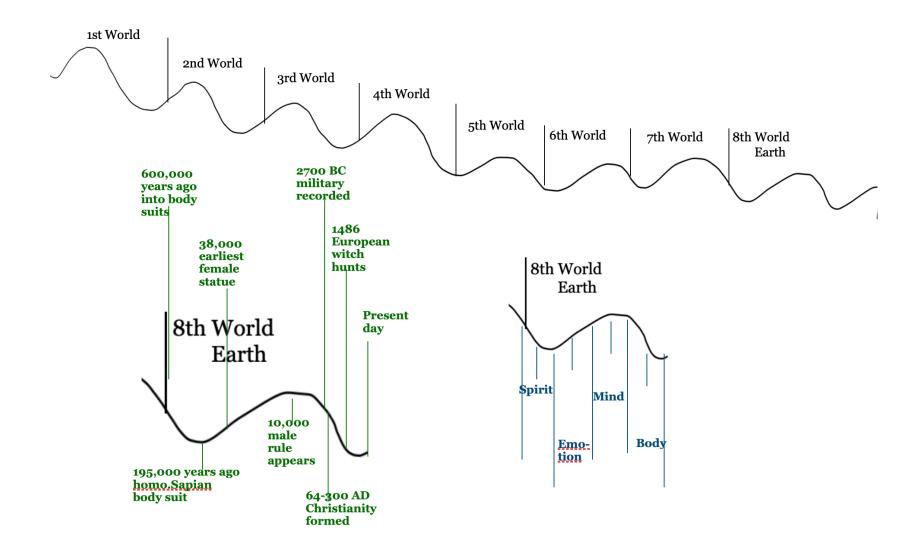

#### Historical Earth Timeline from Disappearance of Neanderthals

М

Κ

#### Key

F

G. 40,000 years ago Neanderthals disappeared

38,000 years ago Earliest dated 'goddess' statue

H. 6,000 years ago Appearance of male rule/patriarchy

I. 4,000 years ago First indication of myths

K. 2500 years ago Earliest indications of gods - Garden of Eden Story

1977 years ago Written account of Christ

M. 2024 years ago Writings that formed the Old Testament

N. 1950 - 1700 years ago Christianity formed

Present day