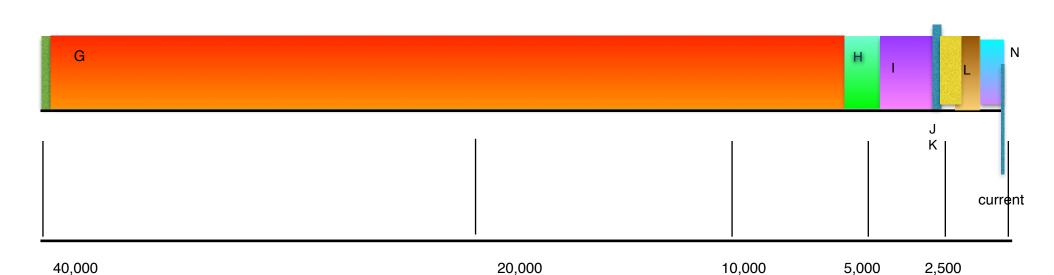

#### Historical Earth Timeline from Disappearance of Neanderthals

М

Κ

#### Key

F

G. 40,000 years ago Neanderthals disappeared

38,000 years ago Earliest dated 'goddess' statue

H. 6,000 years ago Appearance of male rule/patriarchy

I. 4,000 years ago First indication of myths

K. 2500 years ago Earliest indications of gods - Garden of Eden Story

1977 years ago Written account of Christ

M. 2024 years ago Writings that formed the Old Testament

N. 1950 - 1700 years ago Christianity formed

Present day