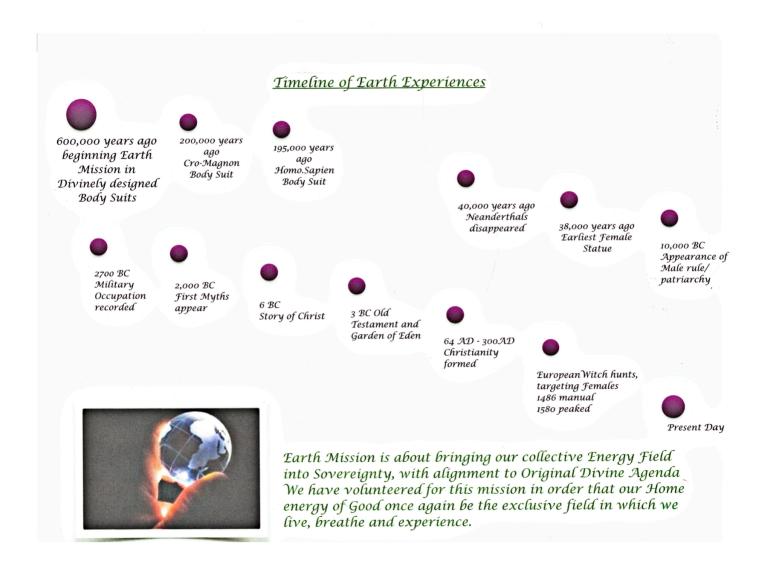

--------------------------------------------------|
| G. 40,000 years ago      | Neanderthals disappeared                            |
| 38,000 years ago         | Earliest dated 'goddess' statue                     |
| H. 6,000 years ago       | Appearance of male rule/patriarchy                  |
| I. 4,000 years ago       | First indication of myths                           |
| K. 2500 years ago        | Earliest indications of gods - Garden of Eden Story |
| 1977 years ago           | Written account of Christ                           |
| M. 2024 years ago        | Writings that formed the Old Testament              |
| N. 1950 - 1700 years ago | Christianity formed                                 |
| Present day              |                                                     |