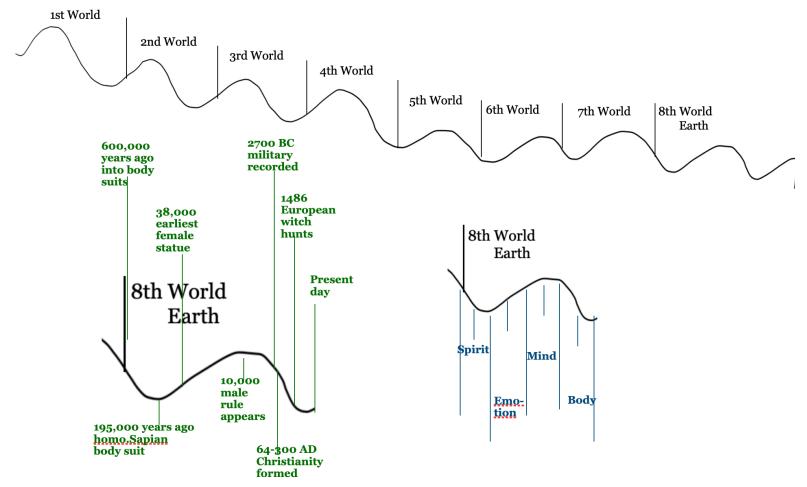

## Our Journey from Home







## A Picture of Our Actual Journey from HOME







## Key

|                          | $\mathcal{S}$                                       |
|--------------------------|-----------------------------------------------------|
| G. 40,000 years ago      | Neanderthals disappeared                            |
| 38,000 years ago         | Earliest dated 'goddess' statue                     |
| H. 6,000 years ago       | Appearance of male rule/patriarchy                  |
| I. 4,000 years ago       | First indication of myths                           |
| K. 2500 years ago        | Earliest indications of gods - Garden of Eden Story |
| 1977 years ago           | Written account of Christ                           |
| M. 2024 years ago        | Writings that formed the Old Testament              |
| N. 1950 - 1700 years ago | Christiani