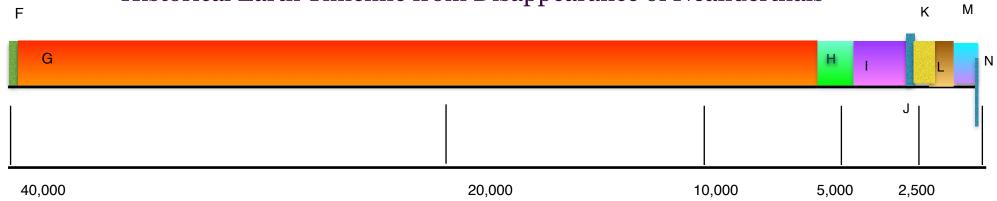

## Key

|                          | $\mathcal{S}$                                       |
|--------------------------|-----------------------------------------------------|
| G. 40,000 years ago      | Neanderthals disappeared                            |
| 38,000 years ago         | Earliest dated 'goddess' statue                     |
| H. 6,000 years ago       | Appearance of male rule/patriarchy                  |
| I. 4,000 years ago       | First indication of myths                           |
| K. 2500 years ago        | Earliest indications of gods - Garden of Eden Story |
| 1977 years ago           | Written account of Christ                           |
| M. 2024 years ago        | Writings that formed the Old Testament              |
| N. 1950 - 1700 years ago | Christianity formed                                 |
| Present day              |                                                     |