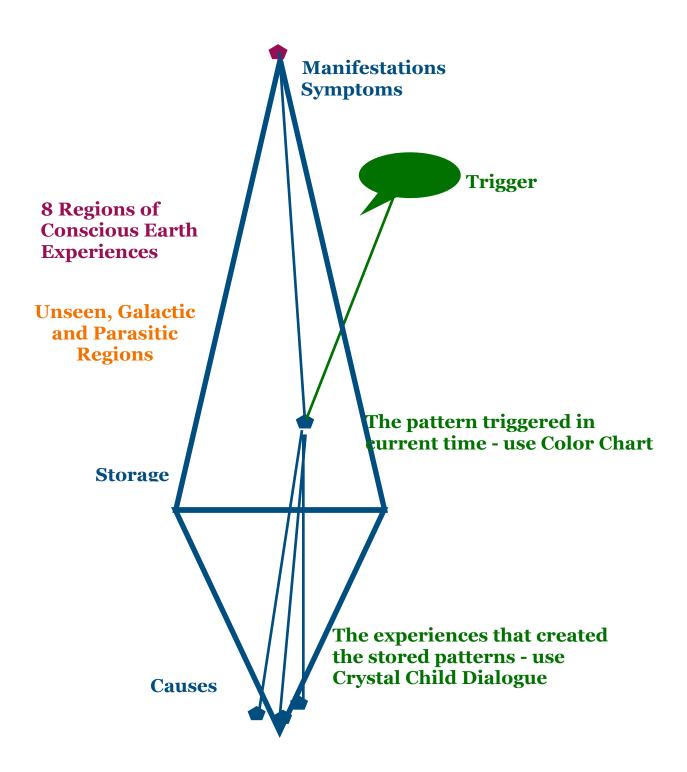

Place the entire 'package', i.e. symptom, storage, trigger, causes' is in the hands of your healing team with TAG and Transform and DEEP Six