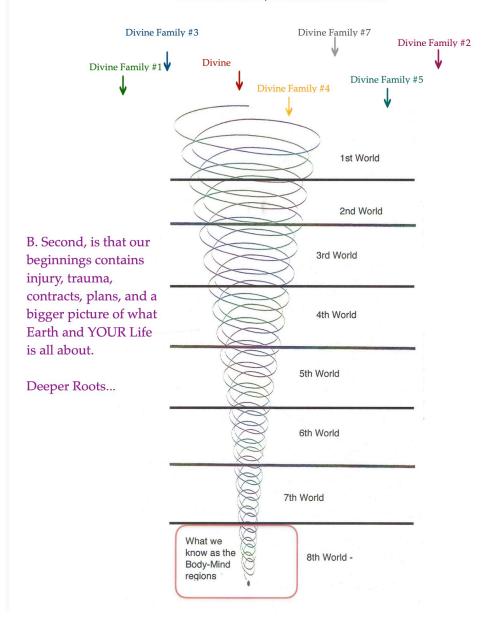

#### Welcome client

- listen to what they are dealing with
- use spiral image to explain energy, frequency, and the dimensions that TAG impacts

Have your client lie on a massage table fully clothed

- Stand with your hands in position in the crown chakra area
- Speak your prayer, secure space
- Speak a guided journey to a place of safety and love for the client to be while you work
- Assure the client that even if they travel or even nap, you will bring them back when the work is complete.
- Placing stones on body
  - Stones which carry and broadcast All colors are placed on the survival chakra points