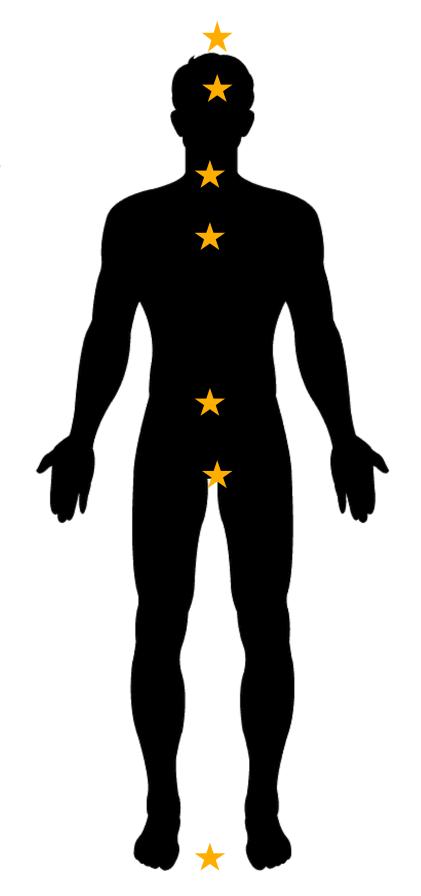

## Survival Chakras

- 1. Crown connection to Higher Regions
- 2. Third Eye spiritual gifts
- 3. Throat speaking truth
- 4. Heart share all good
- 5. Sexual/Creative bringing for new life
- 6. Base able to survive
- 7. Earth resourced from Gaia