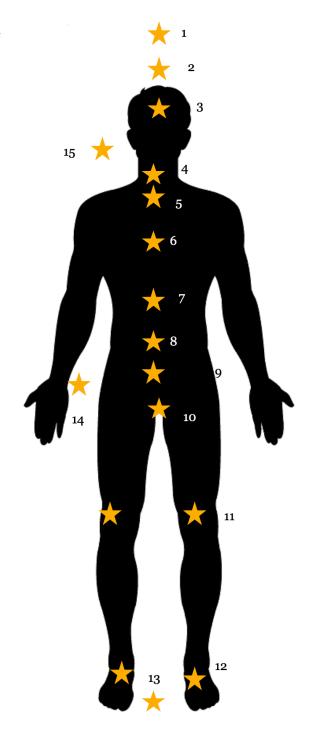

## Placement of Stones and Vibrational Objects

# Evolutionary Chakras not in order of unfoldment

- 1. Causal
- 2. Crown
- 3. Third Eye
- 4. Throat
- 5. Thymus
- 6. Heart
- 7. Hara
- 8. Solar Plexus
- 9. Sexual/Creative
- 10. Base
- 11. Knees
- 12. Feet
- 13. Earth
- 14. Base of Spine
- 15. Medula Oblongata