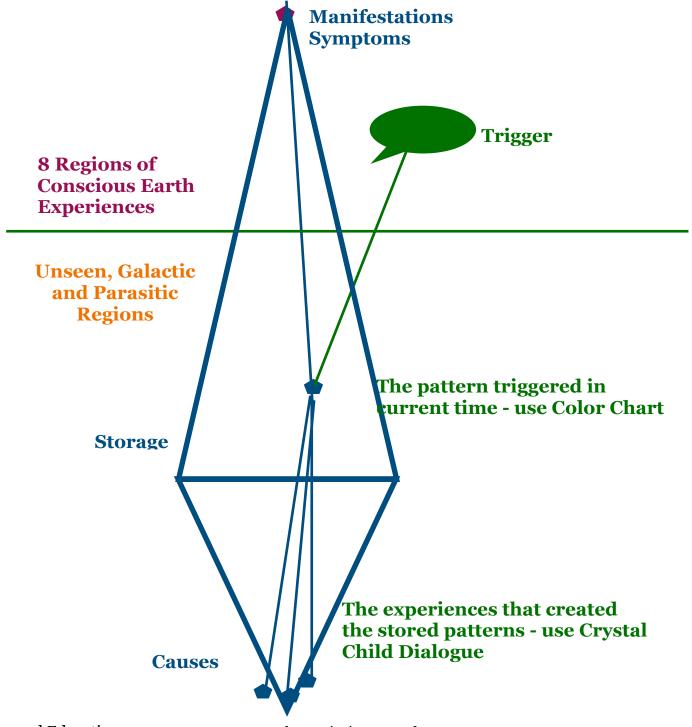

### Questions to Identify Pattern that was Triggered

The client: male or female? The 'other' involved: male or female? Was the other a family? a friend? an authority figure? What did my client sense/feel/experience from the 'other'. ( What was my client's reaction? What was my client left with? You could ask, What did my client believe from this interaction?

Place the entire 'package', i.e. symptom, storage, trigger, causes' is in the hands of your healing team with TAG

and Transform and DEEP Six