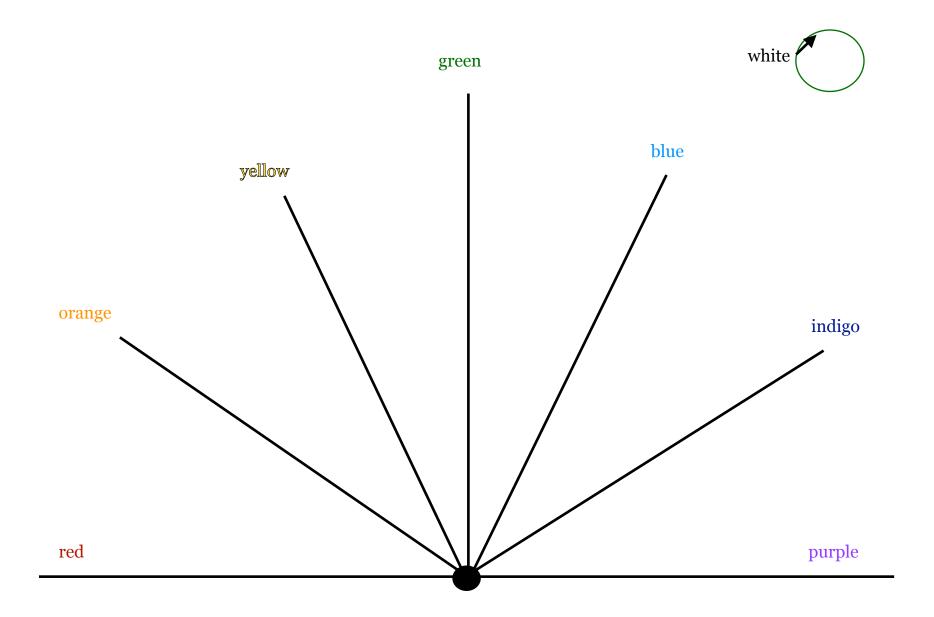

## Color designations:

#### red

clear balance muddy fear/chaos

#### orange

• clear intuition, inner knowing

• muddy control or manipulation or powerlessness

#### yellow

• clear clarity/correct leadership

• muddy physical pain/illness

#### green

clear unconditional in holding all Good
muddy not lovable, not enough, alone

#### blue

clear peace, emotional balancemuddy emotional pain/imbalance

#### indigo

• clear clear connection to Divine harmonics

• muddy discounts spiritual existence

#### violet

• clear integrity, commitment

• muddy deceit

#### white

clockwise joy

• counter clockwise stress/co-dependent

#### static

• shut down, not available, death